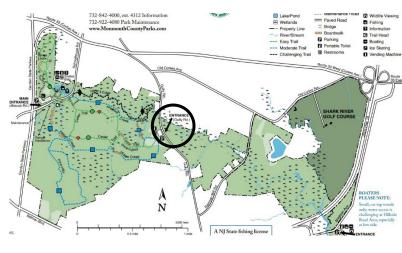

Seven Presidents Oceanfront Park 221 Ocean Avenue, Long Branch, NJ 07740

(1) Acer rubrum

(2) Liquidambar styraciflua

(2) Quercus macrocarpa

Shark River Park - Gully Road Parking Lot Entrance 1043 Gully Road, Wall Twp., NJ 07753