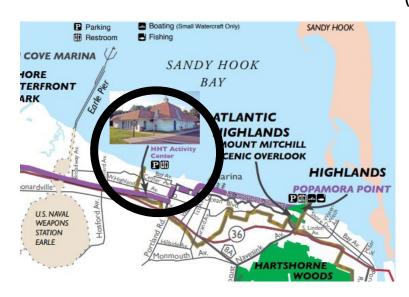

(2) Liquidambar styraciflua

(2) Nyssa sylvatica

Henry Hudson Trail, Northern Section - Activity Center 945 State Highway 36, Leonardo, NJ 07737

Hilltop Parking Lot Planting Plan

| QUANTITY KEY | KEY | BOTANICAL NAME     | COMMON NAME |
|--------------|-----|--------------------|-------------|
| TREES        |     |                    |             |
| 4            | NS  | NYSSA SYLVATICA    | BLACK GUM   |
| 6            | QΜ  | QUERCUS MACROCARPA | BURR OAK    |
| 3            | QP  | QUERCUS PHELLOS    | WILLOW OAK  |