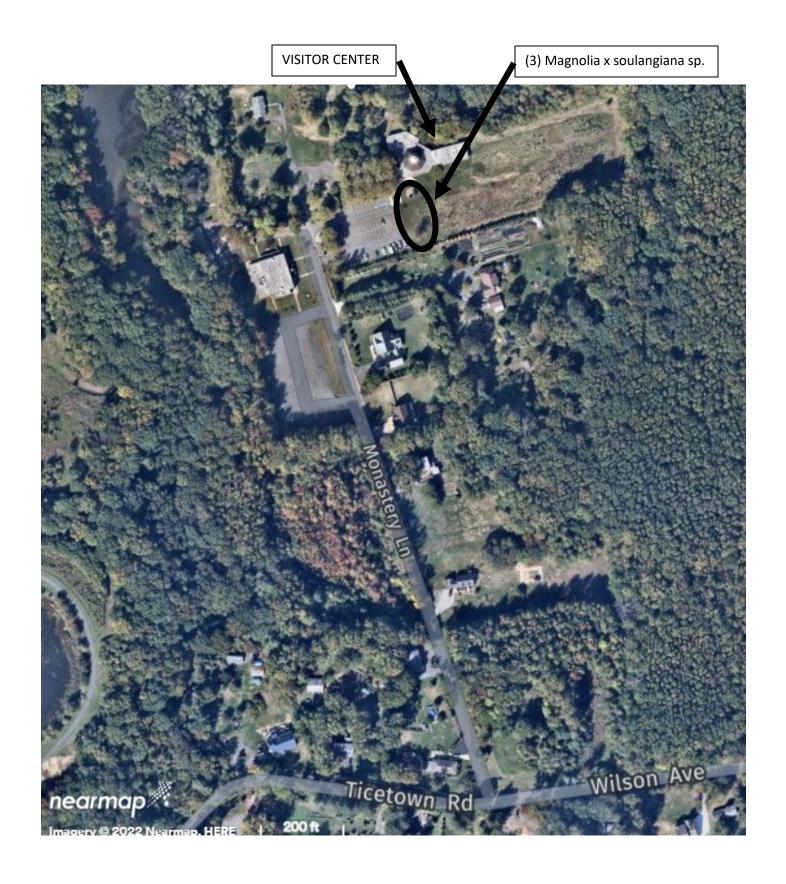

Ticket Booth Area Planting Plan

Planting Location Plan
East Freehold Showgrounds 1500 Kosloski Road
Freehold, NJ

Fisherman's Cove Conservation Area 383 Third Avenue, Manasquan, NJ 08736

Freneau Woods Park - Visitor Center 360 Monastary Lane, Aberdeen Twp., NJ 07747