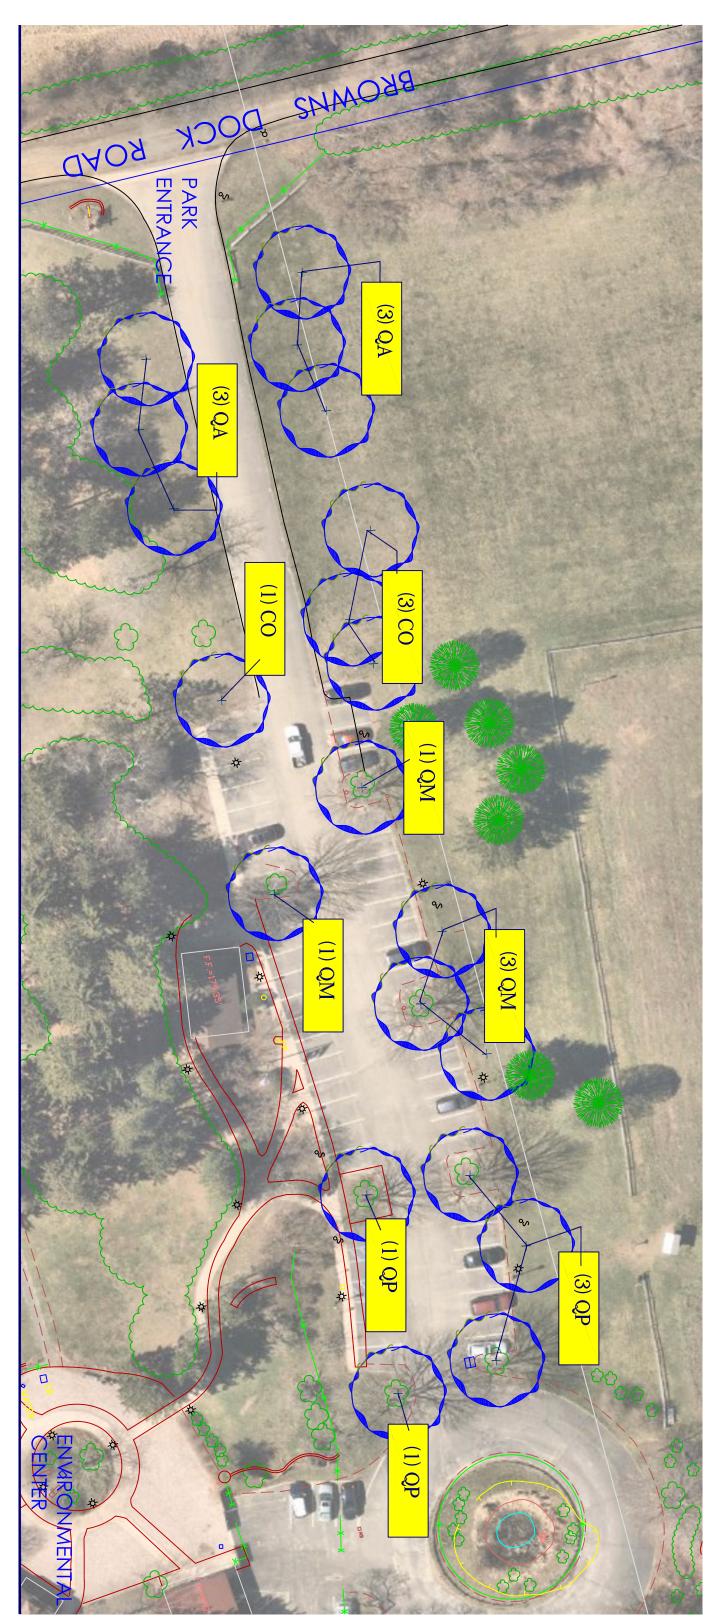

### Hominy Hill Golf Course Clubhouse 92 Mercer Road, Colts Neck, NJ 07722

Planting Location Plan

Environmental Center Parking Area Huber Woods Park 25 Browns Dock Road, Middletown, NJ

Farm House

- (4) Acer saccharinum (red arrows)
- (2) Cercis canadensis (green arrows)