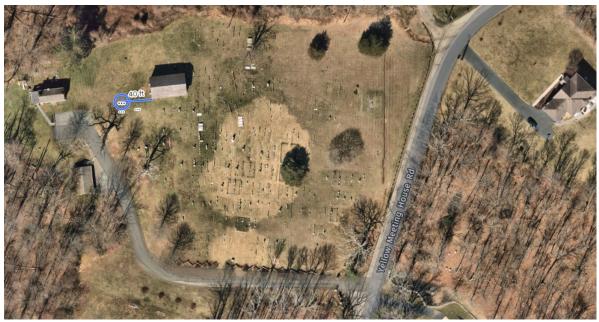

#### 1 Platanus occidentalis – American sycamore (grower to certify spp.)

Old Yellow Meeting House 72 Yellow Meeting House Rd., Cream Ridge, NJ 08514

(12) Baccharis halimifolia

(15) Prunus maritima & (15) Rhus typhina