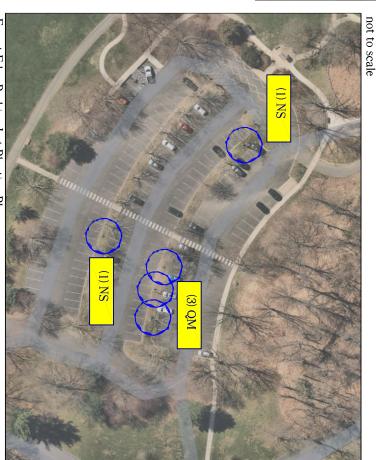

(2) Liquidambar styraciflua

(2) Nyssa sylvatica

Henry Hudson Trail, Northern Section - Activity Center 945 State Highway 36, Leonardo, NJ 07737

Hilltop Parking Lot Planting Plan

| QUANTITY KEY | KEY | BOTANICAL NAME     | COMMON NAME |
|--------------|-----|--------------------|-------------|
| TREES        |     |                    |             |
| 4            | NS  | NYSSA SYLVATICA    | BLACK GUM   |
| 6            | QΜ  | QUERCUS MACROCARPA | BURR OAK    |
| 3            | QP  | QUERCUS PHELLOS    | WILLOW OAK  |