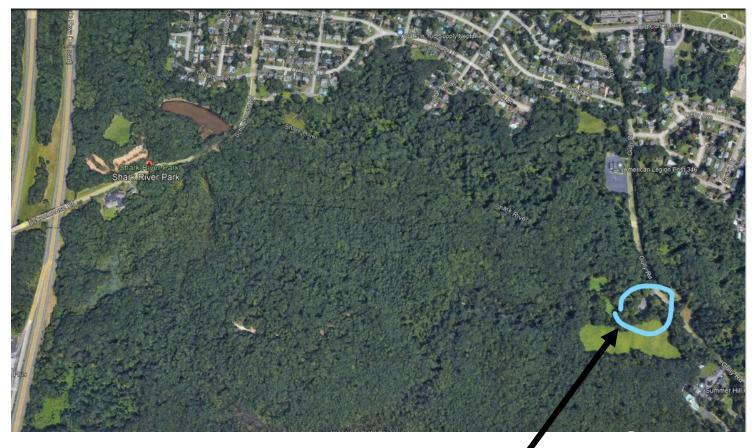

Seven Presidents Oceanfront Park 221 Ocean Avenue, Long Branch, NJ 07740

(1) Acer rubrum

(2) Liquidambar styraciflua

(2) Quercus macrocarpa

Shark River Park - Gully Road Parking Lot Entrance 1043 Gully Road, Wall Twp., NJ 07753