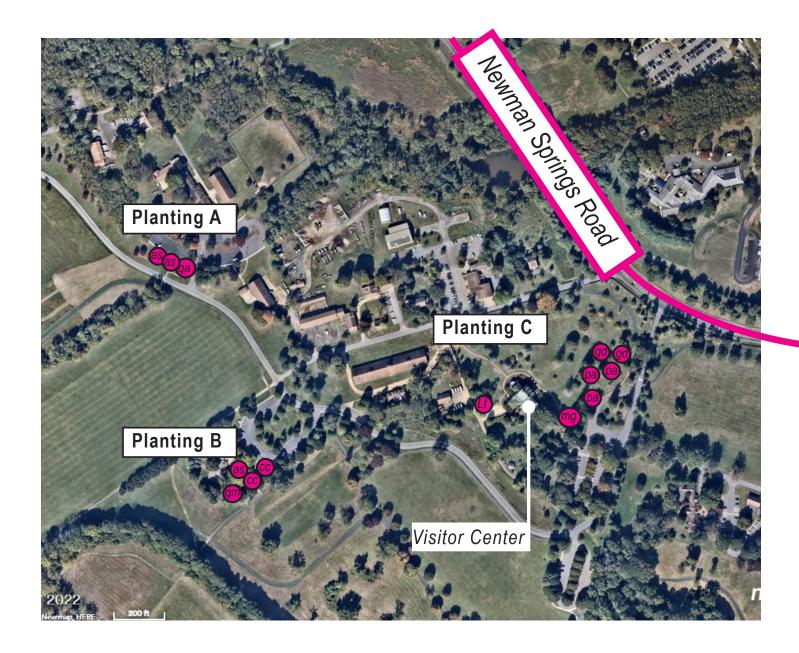

#### **Planting A**

- (2) Acer saccharum as
- (1) Quercus alba qa

#### Planting B

- (1) Quercus macrocarpa qm
- (1) Acer saccharum as
- (2) Cercis canadensis cc

#### **Planting C**

- (1) Liriodendron tulipifera Lt
- (3) Picea abies pa
- (2) Gymnocladus dioicus gd
- (1) Metasequoia glyptostroboides mg

#### **Thompson Park**

805 Newman Springs Road, Lincroft, NJ 07738