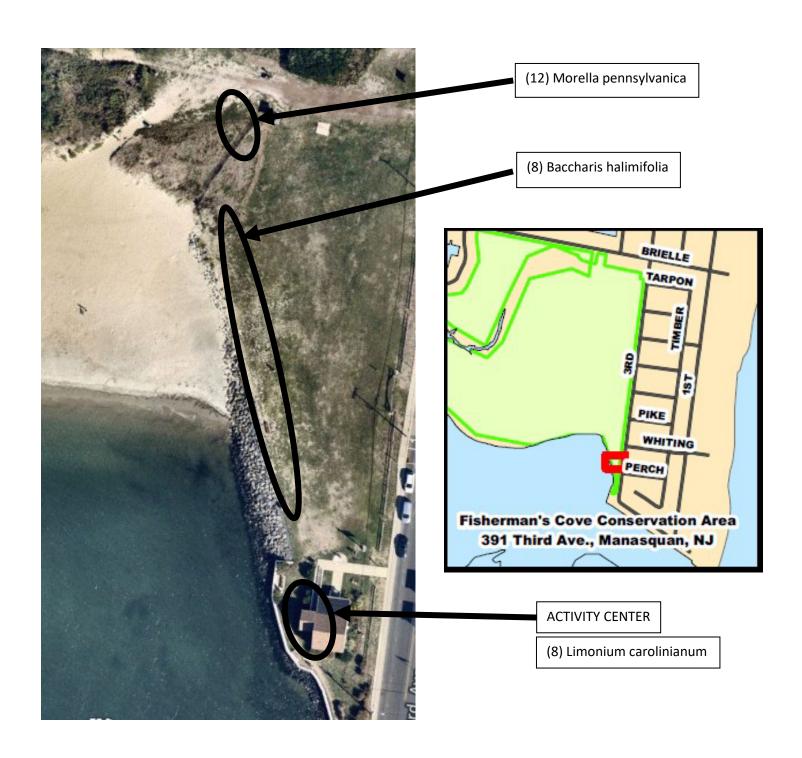

Ticket Booth Area Planting Plan

Planting Location Plan
East Freehold Showgrounds 1500 Kosloski Road
Freehold, NJ

Fisherman's Cove Conservation Area 383 Third Avenue, Manasquan, NJ 08736

Freneau Woods Park - Visitor Center 360 Monastary Lane, Aberdeen Twp., NJ 07747