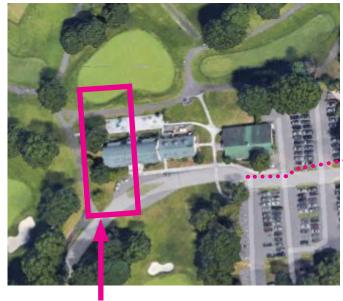

### Hominy Hill Golf Course Clubhouse 92 Mercer Road, Colts Neck, NJ 07722

Planting Location Plan

Environmental Center Parking Area Huber Woods Park 25 Browns Dock Road, Middletown, NJ

Farm House

- (4) Acer saccharinum (red arrows)
- (2) Cercis canadensis (green arrows)