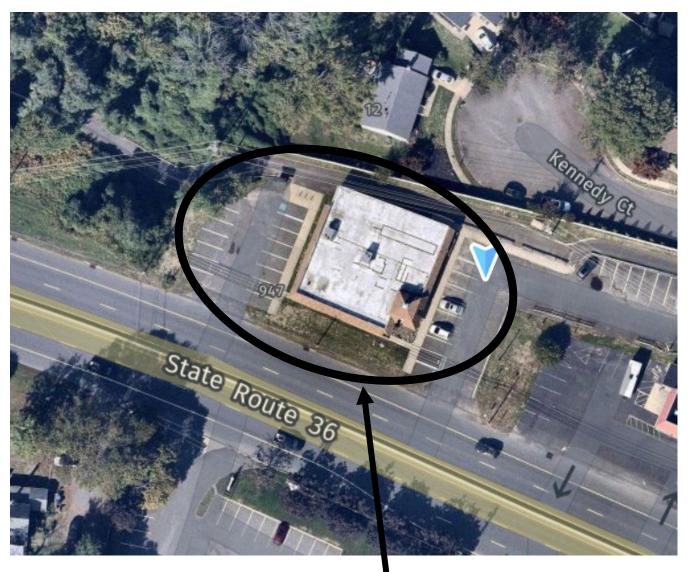

(2) Liquidambar styraciflua

(2) Nyssa sylvatica

Henry Hudson Trail, Northern Section - Activity Center 945 State Highway 36, Leonardo, NJ 07737

Hilltop Parking Lot Planting Plan

| QUANTITY KEY | KEY | BOTANICAL NAME     | COMMON NAME |
|--------------|-----|--------------------|-------------|
| TREES        |     |                    |             |
| 4            | NS  | NYSSA SYLVATICA    | BLACK GUM   |
| 6            | QΜ  | QUERCUS MACROCARPA | BURR OAK    |
| 3            | QP  | QUERCUS PHELLOS    | WILLOW OAK  |