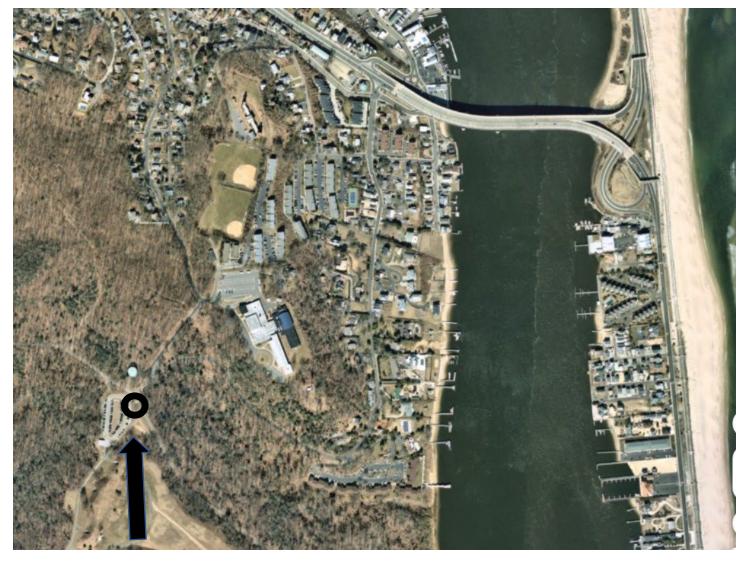

**Tenant House** 

(1) Celtis occidentalis (blue arrow)

Historic Longstreet Farm 44 Longstreet Road, Holmdel, NJ 07733

Planting Location Plan Mt. Mitchill Scenic Overlook 460 Ocean Blvd., Atlantic Highlands, NJ