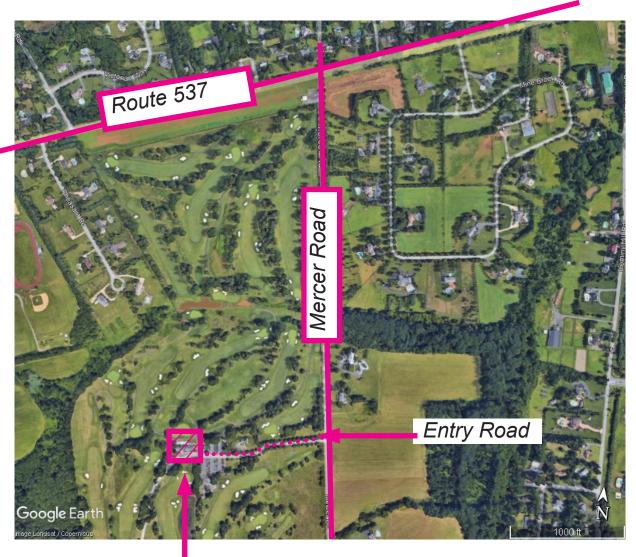

### Hominy Hill Golf Course Clubhouse 92 Mercer Road, Colts Neck, NJ 07722

Planting Location Plan

Environmental Center Parking Area Huber Woods Park 25 Browns Dock Road, Middletown, NJ

Farm House

- (4) Acer saccharinum (red arrows)
- (2) Cercis canadensis (green arrows)