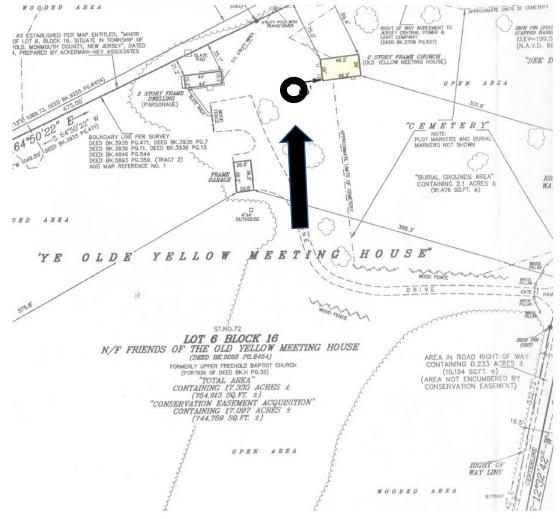

#### 1 Platanus occidentalis – American sycamore (grower to certify spp.)

Old Yellow Meeting House 72 Yellow Meeting House Rd., Cream Ridge, NJ 08514

(12) Baccharis halimifolia

(15) Prunus maritima & (15) Rhus typhina