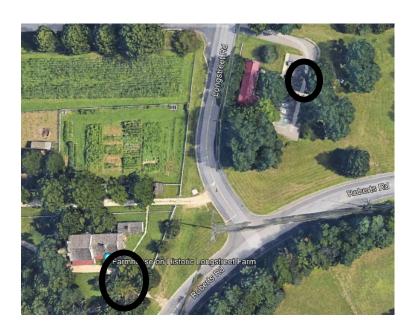

**Tenant House** 

(1) Celtis occidentalis (blue arrow)

Historic Longstreet Farm 44 Longstreet Road, Holmdel, NJ 07733

Planting Location Plan Mt. Mitchill Scenic Overlook 460 Ocean Blvd., Atlantic Highlands, NJ