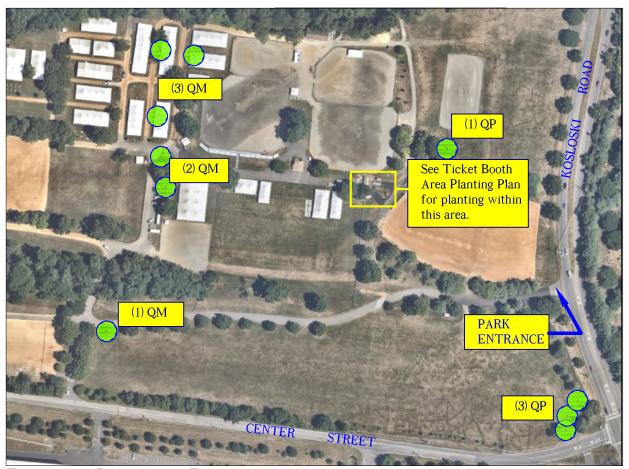

Ticket Booth Area Planting Plan

Planting Location Plan
East Freehold Showgrounds 1500 Kosloski Road
Freehold, NJ

Fisherman's Cove Conservation Area 383 Third Avenue, Manasquan, NJ 08736

Freneau Woods Park - Visitor Center 360 Monastary Lane, Aberdeen Twp., NJ 07747