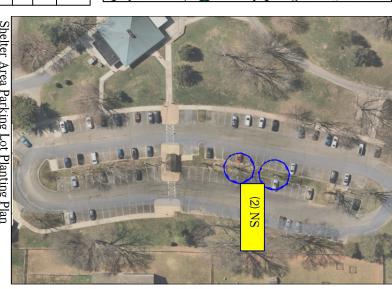

(2) Liquidambar styraciflua

(2) Nyssa sylvatica

Henry Hudson Trail, Northern Section - Activity Center 945 State Highway 36, Leonardo, NJ 07737

Hilltop Parking Lot Planting Plan

| QUANTITY KEY | KEY | BOTANICAL NAME     | COMMON NAME |
|--------------|-----|--------------------|-------------|
| TREES        |     |                    |             |
| 4            | NS  | NYSSA SYLVATICA    | BLACK GUM   |
| 6            | QΜ  | QUERCUS MACROCARPA | BURR OAK    |
| 3            | QP  | QUERCUS PHELLOS    | WILLOW OAK  |