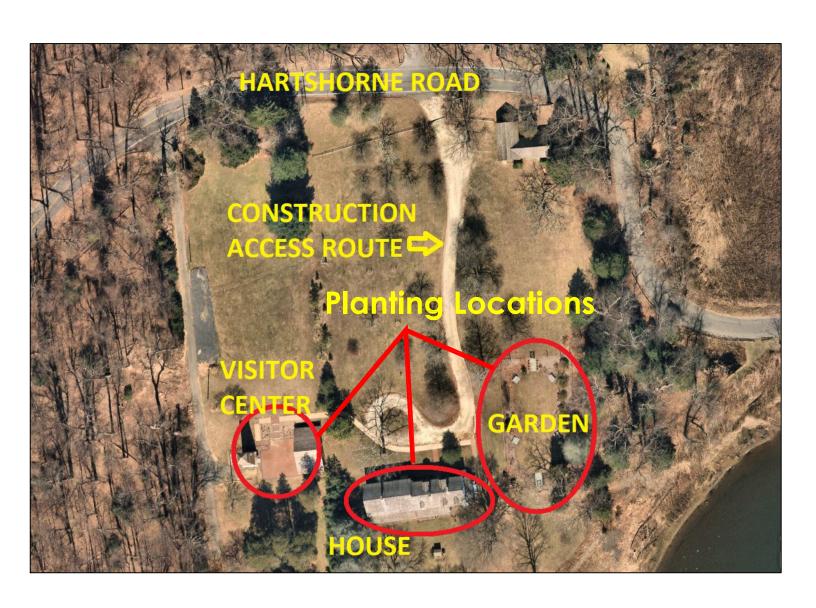

Portland Place Planting Location Plan Hartshorne Woods Park 210 Hartshorne Road, Middletown NJ

250 Juniperus horizontalis 'Bar Harbor' plugs at boulder area adjacent to Rocky Point Area parking lot

Hartshorne Woods Park – Rocky Point Area 1402 Portland Road, Highlands, NJ 07732