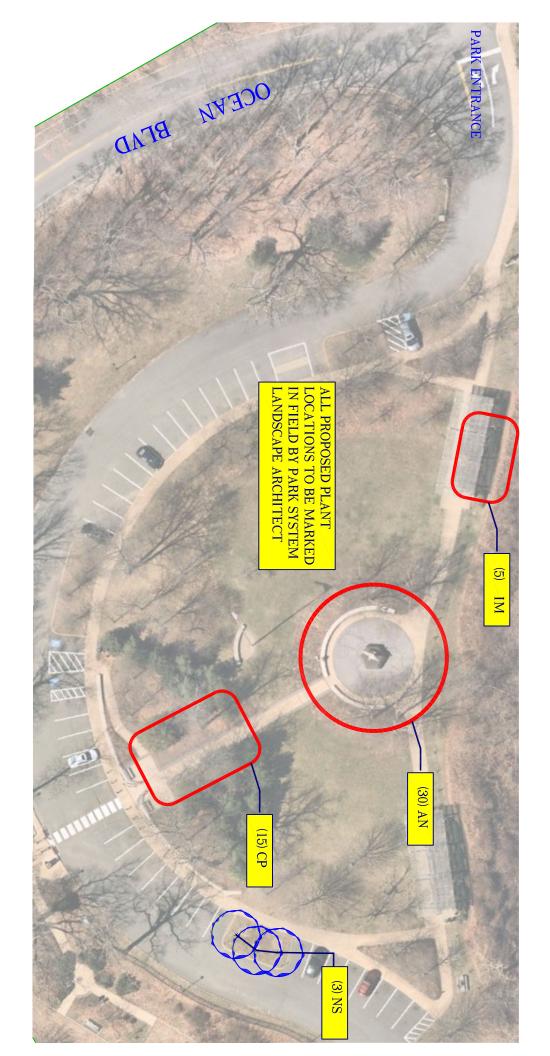

**Tenant House** 

(1) Celtis occidentalis (blue arrow)

Historic Longstreet Farm 44 Longstreet Road, Holmdel, NJ 07733

Planting Location Plan Mt. Mitchill Scenic Overlook 460 Ocean Blvd., Atlantic Highlands, NJ

#### 1 Platanus occidentalis – American sycamore (grower to certify spp.)

Old Yellow Meeting House 72 Yellow Meeting House Rd., Cream Ridge, NJ 08514

(12) Baccharis halimifolia

(15) Prunus maritima & (15) Rhus typhina

Seven Presidents Oceanfront Park 221 Ocean Avenue, Long Branch, NJ 07740

(1) Acer rubrum

(2) Liquidambar styraciflua

(2) Quercus macrocarpa

Shark River Park - Gully Road Parking Lot Entrance 1043 Gully Road, Wall Twp., NJ 07753