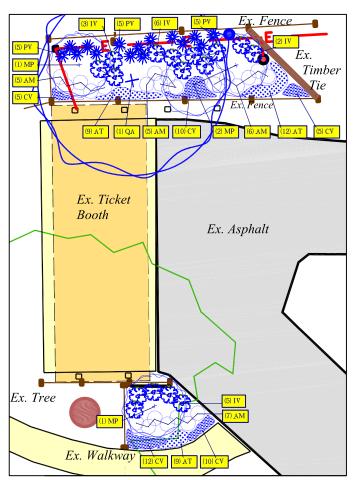

## PLANTING LOCATION PLANS

|          |        | PLANT LIST                       |                       |
|----------|--------|----------------------------------|-----------------------|
| QUANTITY | KEY    | BOTANICAL NAME                   | COMMON NAME           |
| TREES    |        |                                  |                       |
| 1        | QA     | QUERCUS ALBA                     | WHITE OAK             |
| 6        | QM     | QUERCUS MACROCARPA               | BURR OAK              |
| 4        | QP     | QUERCUS PHELLOS                  | WILLOW OAK            |
| SHRUBS   |        |                                  |                       |
| 23       | AM     | ARONIA MELANOCARPA<br>GROUND HUG | GROUND HUG ARONIA     |
| 18       | IV     | ITEA VIRGINICA LITTLE<br>HENRY   | LITTLE HENRY ITEA     |
| 4        | MP     | MYRICA PENNSYLVANICA             | BAYBERRY              |
| PERENNIA | LS, GF | RASSES                           |                       |
| 30       | ΑT     | ASCLEPIAS TUBEROSA               | BUTTERFLY WEED        |
| 42       | cv     | COREOPSIS VERTICILLATA MOONBEAM  | MOONBEAM<br>COREOPSIS |
| 15       | PV     | PANICUM VIRGATUM<br>HEAVY METAL  | HEAVY METAL PANICUM   |

Ticket Booth Area Planting Plan

Planting Location Plan
East Freehold Showgrounds 1500 Kosloski Road
Freehold, NJ

Fisherman's Cove Conservation Area 383 Third Avenue, Manasquan, NJ 08736

Freneau Woods Park - Visitor Center 360 Monastary Lane, Aberdeen Twp., NJ 07747