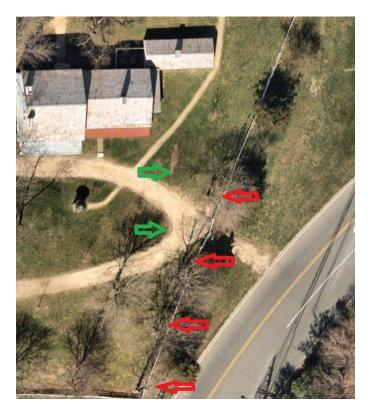

### Hominy Hill Golf Course Clubhouse 92 Mercer Road, Colts Neck, NJ 07722

Planting Location Plan

Environmental Center Parking Area Huber Woods Park 25 Browns Dock Road, Middletown, NJ

Farm House

- (4) Acer saccharinum (red arrows)
- (2) Cercis canadensis (green arrows)