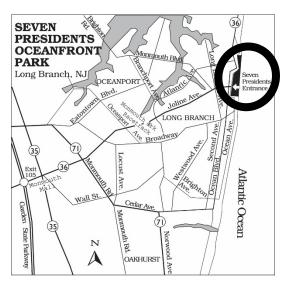

Seven Presidents Oceanfront Park 221 Ocean Avenue, Long Branch, NJ 07740

(1) Acer rubrum

(2) Liquidambar styraciflua

(2) Quercus macrocarpa

Shark River Park - Gully Road Parking Lot Entrance 1043 Gully Road, Wall Twp., NJ 07753