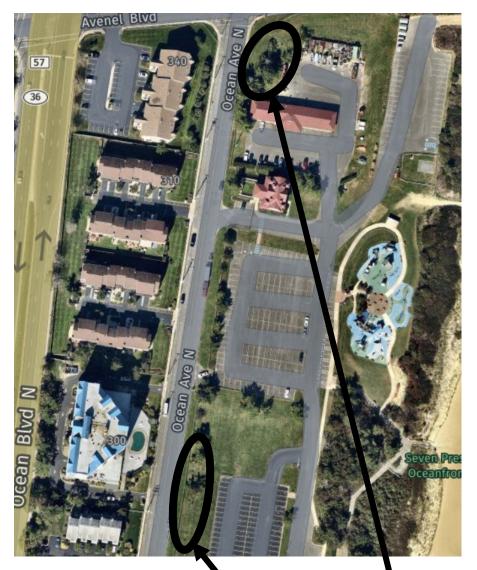

Seven Presidents Oceanfront Park 221 Ocean Avenue, Long Branch, NJ 07740

(1) Acer rubrum

(2) Liquidambar styraciflua

(2) Quercus macrocarpa

Shark River Park - Gully Road Parking Lot Entrance 1043 Gully Road, Wall Twp., NJ 07753